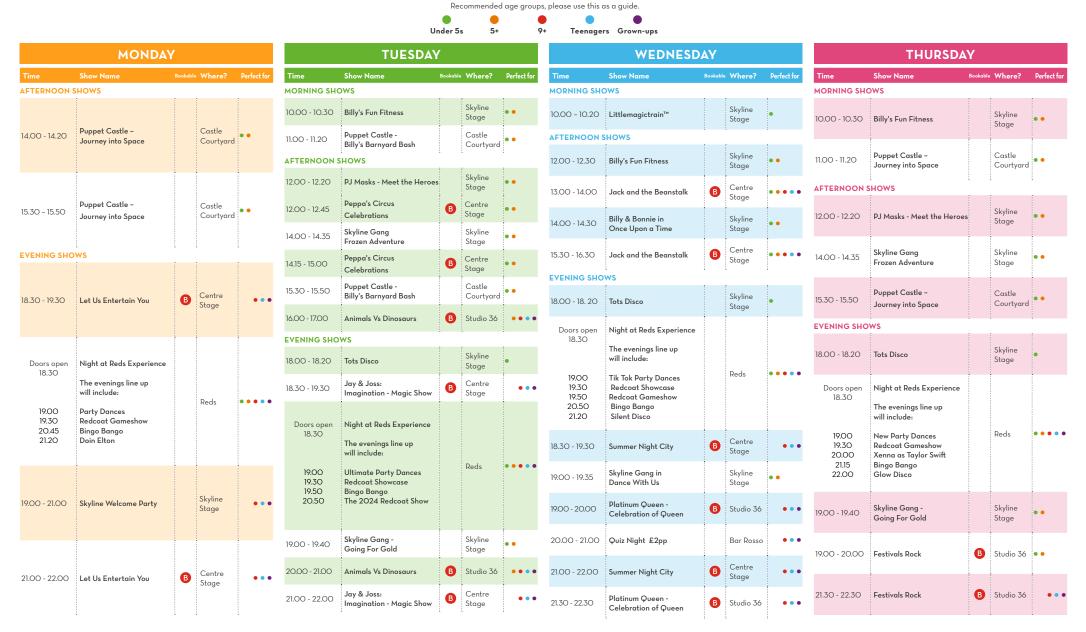

## YOUR GUIDE TO WHAT'S ON, BOGNOR REGIS 2 SEPTEMBER - 5 SEPTEMBER 2024

Our shows taking place in Centre Stage and Studio 36 will be bookable via the app. The Pool, Reds Evening & our Skyline Shows, Including Skyline Gang and puppets are freeflow, no need to book. Doors open 30 minutes before show time. Early Access VIP Pass holders can enter the venue 15mins prior to Doors opening times. Please arrive at least 15 minutes prior to showtime to guarantee your booking.

These listings were correct at time of going to press, however on some occasions entertainment is subject to change without prior notice. We advise that some of our entertainment shows and activities may use pyrotechnics stage haze and fast flashing lighting effects throughout the performance. Please note that video or audio recording of our shows is prohibited. These guides are provided for our overnight guests. If you're a Day Visitor, take a look at our dedicated Day Visit guides to find out what's on during your trip.